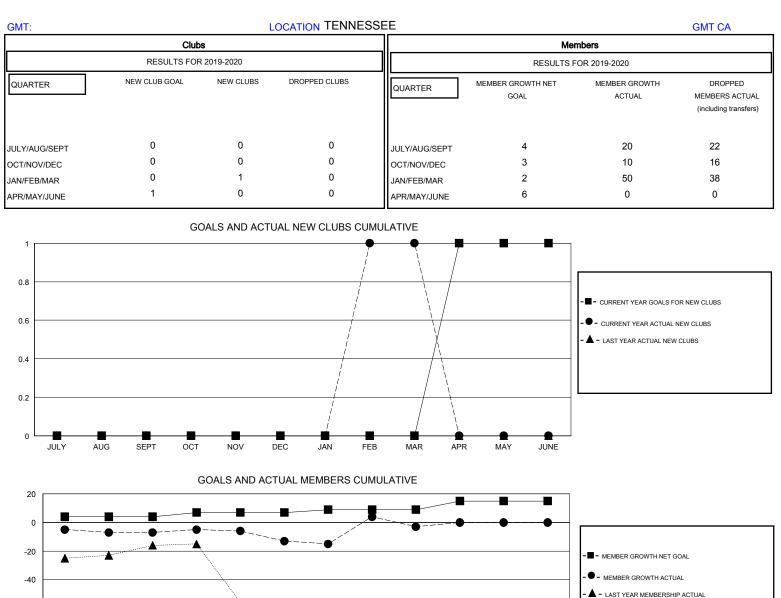

## District 12 S

Results as of: 3/31/2020

| DROPPED CLUBS: 0 |     | 18 CLUBS OF 48 ADDED 1 OR MORE<br>NEW MEMBERS | GENDER DISTRIBUTION<br>MALE 626 (58.29%) |              |       |
|------------------|-----|-----------------------------------------------|------------------------------------------|--------------|-------|
| DROPPED MEMBERS  |     |                                               | FEMALE                                   | 448 (41.71%) |       |
| DECEASED         | 12  | CLICK HERE FOR CUMULATIVE<br>MEMBERSHIP DATA  | TOTAL FAMILY UNIT MEMBERS                |              | 234   |
| CLUB CANCELLED   | 0   |                                               | FAMILY MEMBERS PAYING HALF DUES          |              | 121   |
| OTHER            | 64  |                                               |                                          |              | 121   |
| TOTAL            | 76  |                                               |                                          |              |       |
|                  | 0.0 |                                               |                                          |              | 4 5 4 |